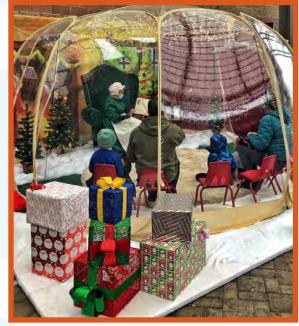

HEALTH MONTH TBD October

HALLOWEEN SPOOKTACULAR SUNDAY, OCTOBER 29TH

Movember

SELFIES WITH SANTA NOVEMBER 24TH, 25TH, 26TH December

SELFIES WITH SANTA DECEMBER 2ND, 3RD, 8TH, 9TH, 16TH, 17TH

# Instagrammable