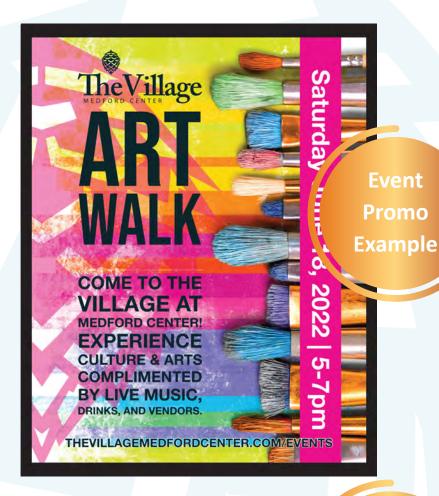

### Signature Events

April

FAMILY FUN DAY & EASTER EGG FIND SATURDAY, APRIL 8TH

June

ART WALK TUESDAY, JUNE 13TH July

ART WALK TUESDAY, JULY 18TH

August

ART WALK TBD September