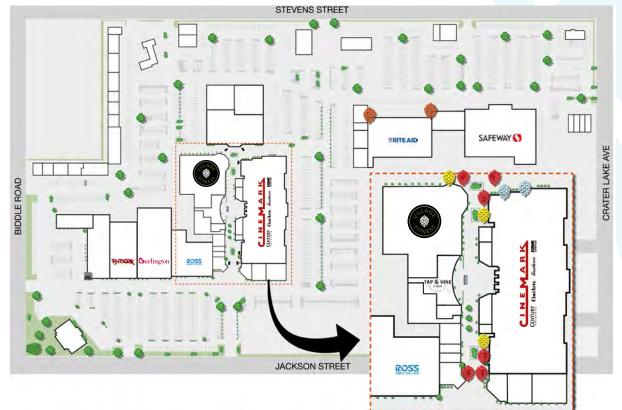

## Event Logo Opps.

Onsite
Brand
Exposure
Example

Large Format Exterior
Banners - 2 available

Banners - 2 available

Kiosk - 6 available