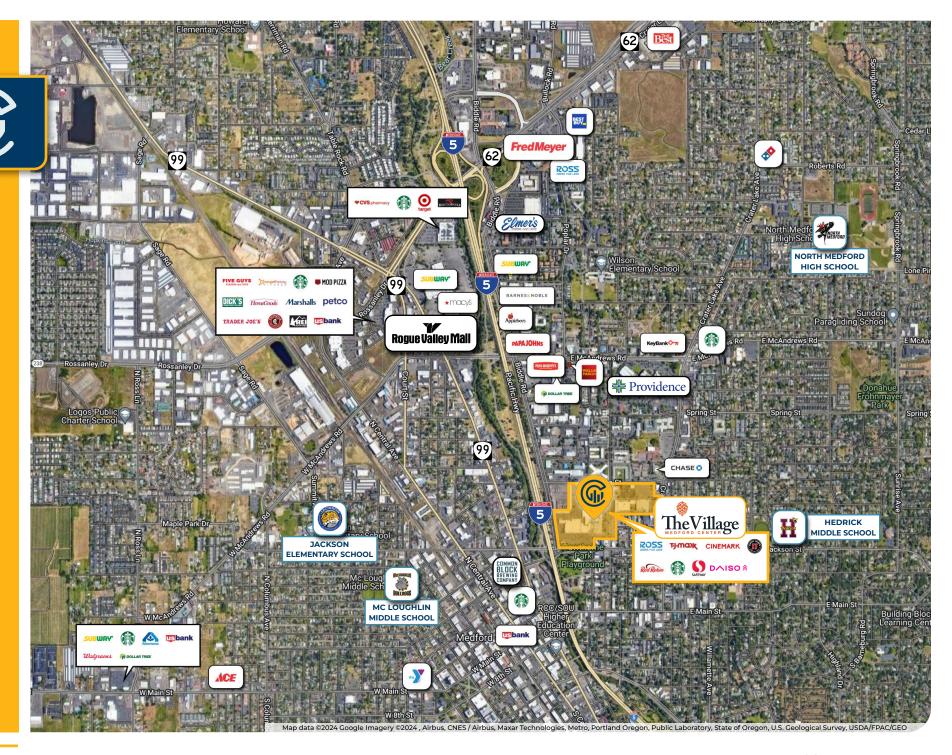

### 631 Medford Center, Medford, OR 97504

- Anchored by Burlington, T.J. Maxx, Ross Dress for Less, Cinemark, Safeway, Daiso, and Get Air
- Anchored by the Largest Movie Theater (Cinemark 15-Screens) in Southern Oregon
- Prominently located off Interstate-5 | 57,000+ ADTV (I-5 freeway)
- Freeway visible signage (including an iconic 75-foot tower sign), access to and frontage on busy major streets, and 1,988 Parking Spaces (Ratio 4.73/1,000 SF)

### **Location Features**

- · An exciting entertainment-oriented environment for people to dine, gather, and enjoy!
- Restaurants with outdoor patios; a state-of-the-art exercise facility, shopping opportunities at leading national chains, as well as cool trendy local boutiques, and amazing aesthetics.
- · Cinemark's theater is the largest movie theater in Southern Oregon (15 Screens) with luxury recliner seating, and food, beverage, and alcohol service.
- · Our tenants rank within the top quartile for sales performance within their respective chains.
- · Highly specialized marketing and media strategic alliance program aimed at promoting the property.
- · Prominently located off Interstate-5 and spanning nearly an entire block, the property is straddled by Medford's main Biddle Road and Crater Lake retail corridors.
- · Dynamic signage program, including an iconic 75-foot freeway visible tower sign (visible from over 1/4 mile away on the I-5 freeway) creates exceptional branding opportunities for our tenants.
- · Over 3.5 million annual visitors to the area.
- · Appeal to the local community and over 3.5 million annual visitors to
- High traffic counts including 57,000+ ADTV\* (I-5 freeway) and 51,120+ ADTV\* (streets). Over 246,000 Average Monthly Visits†.

### **Highlighted Tenants**

- Safeway
- Burlington
- · T.J. Maxx
- · Ross Dress for Less
- · Cinemark Tinseltown Medford 15
- · Baja Fresh

- · Butterfly Club
- Daiso
- · Firehouse Subs
- · Get Air Trampoline Park
- · Red Robin
- Tap & Vine at 559
- · Village Fitness Medford