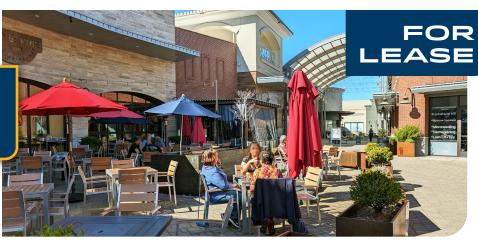

## First Class Retail / Restaurant / Office / Service Space 900 SF - 20,000 SF | Call Brokers for Details

### **Location Features**

- · An exciting entertainment-oriented environment for people to dine, gather, and enjoy!
- Restaurants with outdoor patios; a state-of-the-art exercise facility, shopping opportunities at leading national chains, as well as cool trendy local boutiques, and amazing aesthetics.
- · Cinemark's theater is the largest movie theater in Southern Oregon (15 Screens) with luxury recliner seating, and food, beverage, and alcohol service.
- · Our tenants rank within the top quartile for sales performance within their respective chains.
- · Highly specialized marketing and media strategic alliance program aimed at promoting the property.
- · Prominently located off Interstate-5 and spanning nearly an entire block, the property is straddled by Medford's main Biddle Road and Crater Lake retail corridors.
- · Dynamic signage program, including an iconic 75-foot freeway visible tower sign (visible from over 1/4 mile away on the I-5 freeway) creates exceptional branding opportunities for our tenants.
- · Over 3.5 million annual visitors to the area.
- · Appeal to the local community and over 3.5 million annual visitors to
- High traffic counts including 57,000+ ADTV\* (I-5 freeway) and 51,120+ ADTV\* (streets). Over 246,000 Average Monthly Visits†.