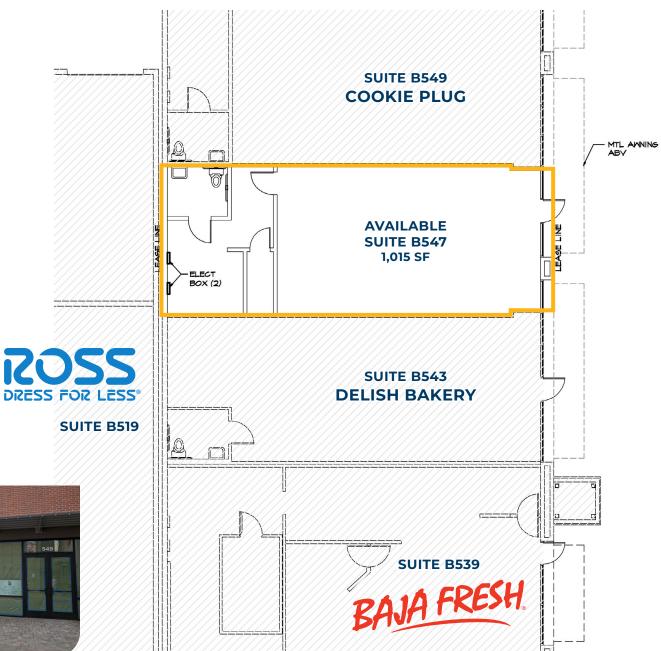

## **SUITE B547**

| Suite | Tenant                 | SF     |
|-------|------------------------|--------|
| A501  | Available              | 5,780  |
| A503  | Available              | 4,417  |
| A513  | Daiso                  | 8,500  |
| A515  | TJ Maxx                | 25,385 |
| A517  | Burlington             | 33,454 |
| B519  | Ross Dress for Less    | 18,971 |
| B539  | Baja Fresh (Available) | 2,297  |
| B543  | Delish Bakery          | 1,011  |
| B547  | Available              | 1,015  |
| B549  | Cookie Plug            | 1,020  |
| B551  | Kung Fu Tea            | 1,020  |
| C611  | Willamette Valley Bank | 2,380  |
| C615  | Available              | 1,998  |
| C621  | Block Advisors         | 2,924  |
| C625  | Firehouse Subs         | 2,227  |