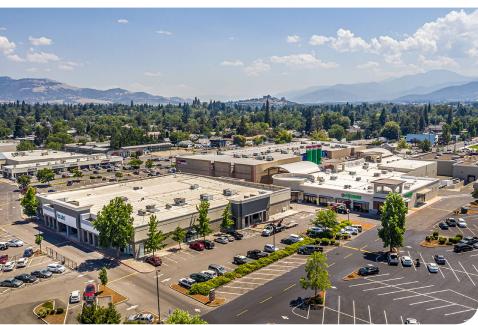

### 631 Medford Center, Medford, OR 97504

- Anchored by Burlington, T.J. Maxx, Ross Dress for Less, Cinemark, Safeway, Daiso, and Get Air
- Anchored by the Largest Movie Theater (Cinemark 15-Screens) in Southern Oregon
- Prominently located off Interstate-5 | 57,000+ ADTV (I-5 freeway)
- Freeway visible signage (including an iconic 75-foot tower sign), access to and frontage on busy major streets, and 1,988 Parking Spaces (Ratio 4.73/1,000 SF)

### **Location Features**

- · An exciting entertainment-oriented environment for people to dine, gather, and enjoy!
- Restaurants with outdoor patios; a state-of-the-art exercise facility, shopping opportunities at leading national chains, as well as cool trendy local boutiques, and amazing aesthetics.
- · Cinemark's theater is the largest movie theater in Southern Oregon (15 Screens) with luxury recliner seating, and food, beverage, and alcohol service.
- · Our tenants rank within the top quartile for sales performance within their respective chains.
- · Highly specialized marketing and media strategic alliance program aimed at promoting the property.
- · Prominently located off Interstate-5 and spanning nearly an entire block, the property is straddled by Medford's main Biddle Road and Crater Lake retail corridors.
- · Dynamic signage program, including an iconic 75-foot freeway visible tower sign (visible from over 1/4 mile away on the I-5 freeway) creates exceptional branding opportunities for our tenants.
- · Over 3.5 million annual visitors to the area.
- · Appeal to the local community and over 3.5 million annual visitors to
- High traffic counts including 57,000+ ADTV\* (I-5 freeway) and 51,120+ ADTV\* (streets). Over 246,000 Average Monthly Visits†.