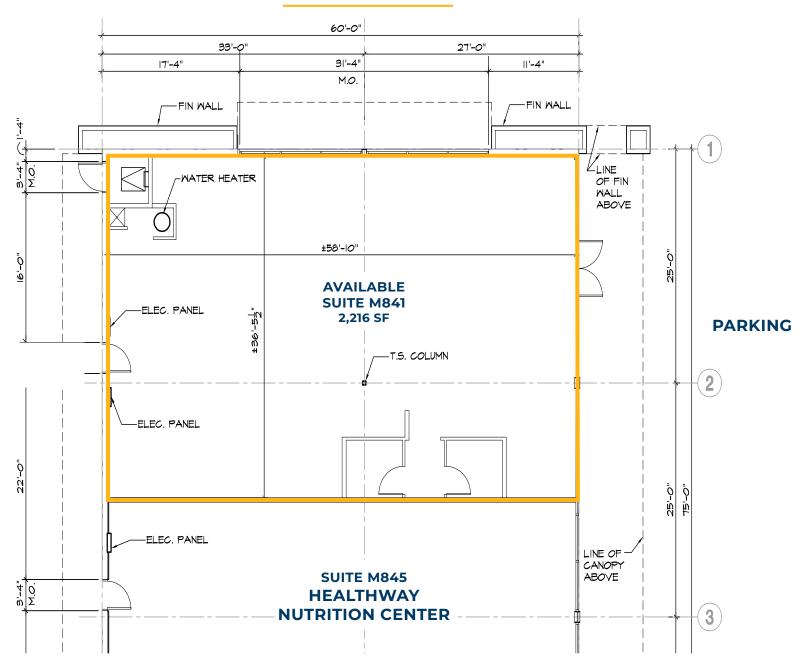

## **SUITE M841**

| AREA DEMOGRAPHICS |                                                                                |                                                                                                                                                                                                                                                                                                                                                                                          |  |  |
|-------------------|--------------------------------------------------------------------------------|------------------------------------------------------------------------------------------------------------------------------------------------------------------------------------------------------------------------------------------------------------------------------------------------------------------------------------------------------------------------------------------|--|--|
| 1 Mile            | 3 Mile                                                                         | 5 Mile                                                                                                                                                                                                                                                                                                                                                                                   |  |  |
| 14,677            | 83,828                                                                         | 119,852                                                                                                                                                                                                                                                                                                                                                                                  |  |  |
| 14,246            | 81,532                                                                         | 116,771                                                                                                                                                                                                                                                                                                                                                                                  |  |  |
| 14,641            | 85,544                                                                         | 121,835                                                                                                                                                                                                                                                                                                                                                                                  |  |  |
| 13,967            | 76,410                                                                         | 108,691                                                                                                                                                                                                                                                                                                                                                                                  |  |  |
| -0.6%             | -0.5%                                                                          | -0.5%                                                                                                                                                                                                                                                                                                                                                                                    |  |  |
| 0.4%              | 0.7%                                                                           | 0.7%                                                                                                                                                                                                                                                                                                                                                                                     |  |  |
|                   |                                                                                |                                                                                                                                                                                                                                                                                                                                                                                          |  |  |
| 6,373             | 33,841                                                                         | 48,847                                                                                                                                                                                                                                                                                                                                                                                   |  |  |
| \$67,254          | \$90,766                                                                       | \$97,470                                                                                                                                                                                                                                                                                                                                                                                 |  |  |
| \$53,657          | \$70,241                                                                       | \$74,410                                                                                                                                                                                                                                                                                                                                                                                 |  |  |
| \$29,541          | \$36,830                                                                       | \$39,882                                                                                                                                                                                                                                                                                                                                                                                 |  |  |
|                   |                                                                                |                                                                                                                                                                                                                                                                                                                                                                                          |  |  |
| 1,975             | 5,222                                                                          | 6,852                                                                                                                                                                                                                                                                                                                                                                                    |  |  |
| 14,241            | 38,632                                                                         | 48,282                                                                                                                                                                                                                                                                                                                                                                                   |  |  |
|                   | 1 Mile 14,677 14,246 14,641 13,967 -0.6% 0.4% 6,373 \$67,254 \$53,657 \$29,541 | 1 Mile         3 Mile           14,677         83,828           14,246         81,532           14,641         85,544           13,967         76,410           -0.6%         -0.5%           0.4%         0.7%           6,373         33,841           \$67,254         \$90,766           \$53,657         \$70,241           \$29,541         \$36,830           1,975         5,222 |  |  |