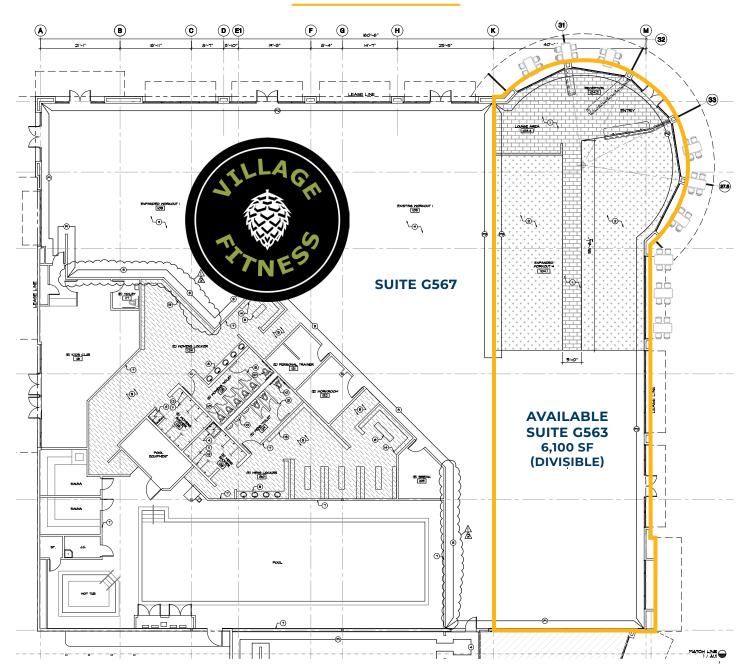

## **SUITE G563**

| Suite | Tenant                        | SF     |
|-------|-------------------------------|--------|
| D635  | Violets and Cream             | 1,859  |
| E671  | Available                     | 1,157  |
| E675  | Adorn Waxing & Skincare       | 1,345  |
| F651  | Cinemark Tinseltown           | 57,273 |
| G555  | Collaborative Theatre Project | 4,784  |
| G557  | Butterfly Club/Barber Shop    | 1,688  |
| G559  | Tap & Vine Restaurant         | 5,515  |
| G563  | Available (Divisible)         | 6,100  |
| G567  | Village Fitness               | 20,473 |
| H851  | Get Air                       | 23,613 |
| H855  | Oregon Liquor Control Comm    | 8,747  |
| H871  | John L Scott Real Estate      | NAP    |
| J602  | Available                     | 1,264  |
| J606  | Riverside Home Healthcare     | 1,456  |
| J608  | Admire Retreat                | 2,267  |