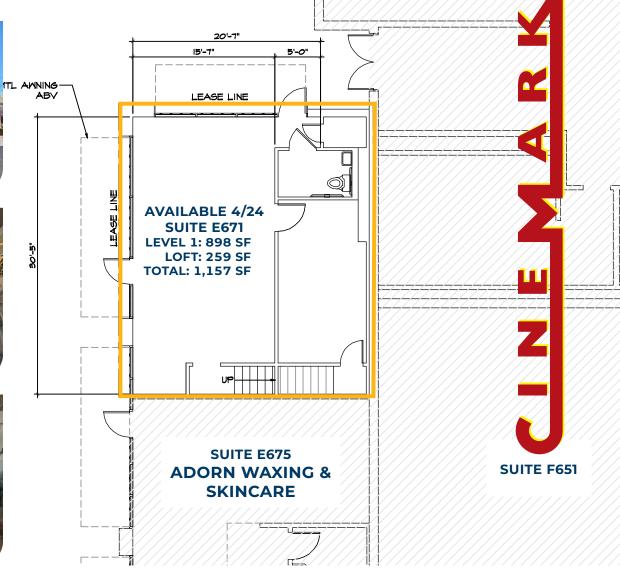

## **SUITE E671**

| Suite | Tenant                        | SF     |
|-------|-------------------------------|--------|
| D635  | Violets and Cream             | 1,859  |
| E671  | Available                     | 1,157  |
| E675  | Adorn Waxing & Skincare       | 1,345  |
| F651  | Cinemark Tinseltown           | 57,273 |
| G555  | Collaborative Theatre Project | 4,784  |
| G557  | Butterfly Club/Barber Shop    | 1,688  |
| G559  | Tap & Vine Restaurant         | 5,515  |
| G563  | Available (Divisible)         | 6,100  |
| G567  | Village Fitness               | 20,473 |
| H851  | Get Air                       | 23,613 |
| H855  | Oregon Liquor Control Comm    | 8,747  |
| H871  | John L Scott Real Estate      | NAP    |
| J602  | Available                     | 1,264  |
| J606  | Riverside Home Healthcare     | 1,456  |
| J608  | Admire Retreat                | 2,267  |