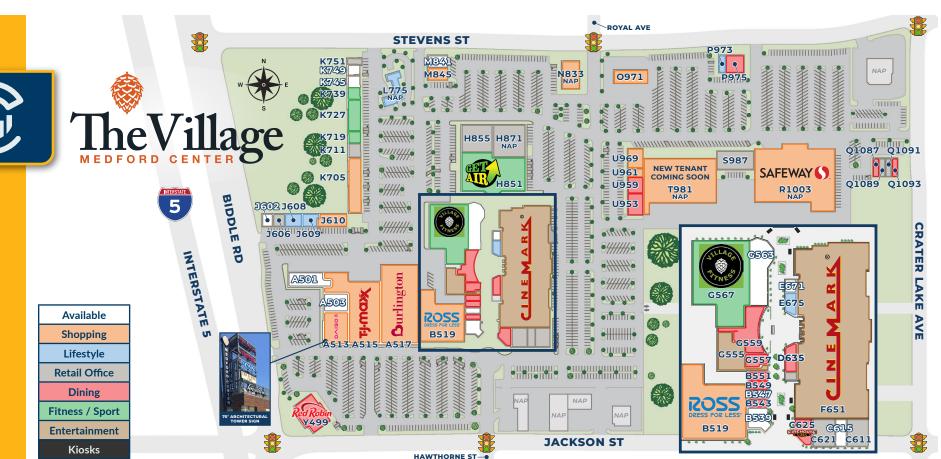

| Suite | Tenant                 | SF     |
|-------|------------------------|--------|
| A501  | Available              | 5,780  |
| A503  | Available              | 4,417  |
| A513  | Daiso                  | 8,500  |
| A515  | TJ Maxx                | 25,385 |
| A517  | Burlington             | 33,454 |
| B519  | Ross Dress for Less    | 18,971 |
| B539  | Baja Fresh (Available) | 2,297  |
| B543  | Delish Bakery          | 1,011  |
| B547  | Available              | 1,015  |
| B549  | Cookie Plug            | 1,020  |
| B551  | Kung Fu Tea            | 1,020  |
| C611  | Willamette Valley Bank | 2,380  |
| C615  | Available              | 1,998  |
| C621  | Block Advisors         | 2,924  |
| C625  | Firehouse Subs         | 2,227  |

| Suite | Tenant                        | SF     |
|-------|-------------------------------|--------|
| D635  | Violets and Cream             | 1,859  |
| E671  | Available                     | 1,157  |
| E675  | Adorn Waxing & Skincare       | 1,345  |
| F651  | Cinemark Tinseltown           | 57,273 |
| G555  | Collaborative Theatre Project | 4,784  |
| G557  | Butterfly Club/Barber Shop    | 1,688  |
| G559  | Tap & Vine Restaurant         | 5,515  |
| G563  | Available (Divisible)         | 6,100  |
| G567  | Village Fitness               | 20,473 |
| H851  | Get Air                       | 23,613 |
| H855  | Oregon Liquor Control Comm    | 8,747  |
| H871  | John L Scott Real Estate      | NAP    |
| J602  | Available                     | 1,264  |
| J606  | Riverside Home Healthcare     | 1,456  |
| J608  | Admire Retreat                | 2,267  |

|   | Suite | Tenant                     | SF    |
|---|-------|----------------------------|-------|
|   | J609  | Admire Aesthetics          | 2,082 |
| ] | J610  | US Cellular                | 3,973 |
|   | K705  | Kid to Kid                 | 6,658 |
|   | K711  | The UPS Store              | 1,758 |
|   | K719  | Panache Dance Co. (1)      | 1,666 |
|   | K727  | Baxter Fitness             | 3,590 |
|   | K739  | Panache Dance Co. (2)      | 1,738 |
|   | K745  | Available                  | 1,307 |
|   | K749  | Available                  | 1,563 |
|   | K751  | Oil Stop Office            | 1,060 |
|   | L775  | Oil Stop                   | NAP   |
|   | M841  | Available                  | 2,216 |
|   | M845  | Healthway Nutrition Center | 2,250 |
|   | N883  | O'Reilly Auto Parts        | 5,400 |
|   | 0971  | Safeway Gas Station        | 3,600 |

| Suite | Tenant                   | SF    |
|-------|--------------------------|-------|
| P973  | Chic Nails               | 1,141 |
| P975  | Mongolian BBQ            | 3,320 |
| Q1087 | Little Caesars           | 1,200 |
| Q1089 | Liberty Tax Services     | 1,200 |
| Q1091 | World of Insurance       | 1,200 |
| Q1093 | Jimmy John's             | 1,200 |
| R1003 | Safeway                  | NAP   |
| S987  | DMV                      | 7,178 |
| T981  | New Tenant Coming Soon   | NAP   |
| U969  | Nature's Pet Market      | 3,150 |
| U961  | Wild Birds Unlimited     | 1,500 |
| U959  | Casa Vieja Bar and Grill | 2,497 |
| U953  | Punky's Diner & Pies     | 3,058 |
| Y499  | Red Robin                | 8,000 |
|       |                          |       |