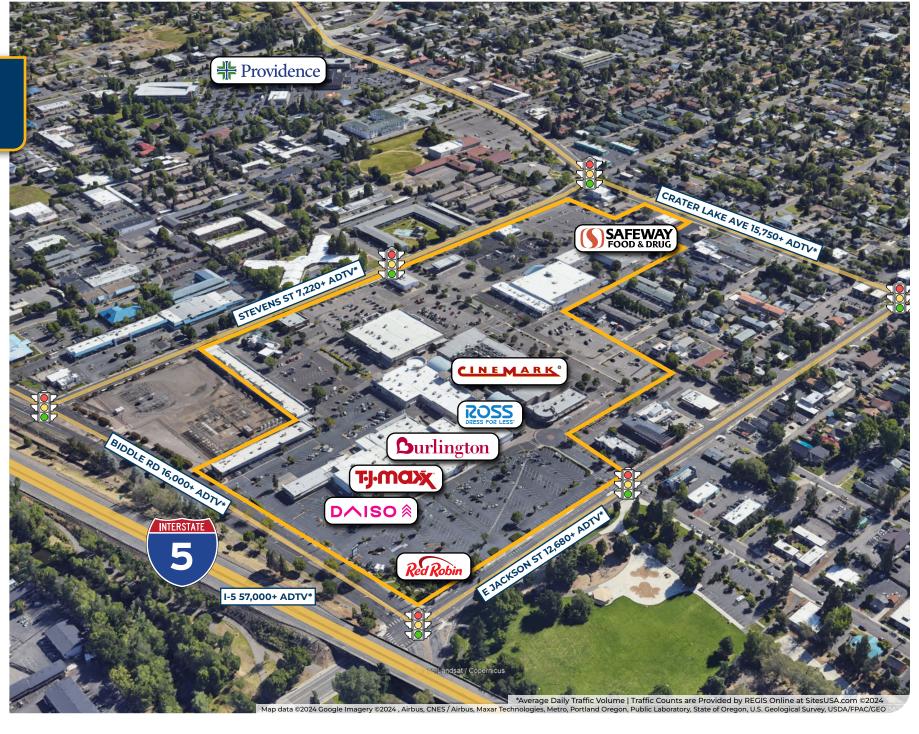

### 631 Medford Center, Medford, OR 97504

- Anchored by Burlington, T.J. Maxx, Ross Dress for Less, Cinemark, Safeway, Daiso, and Get Air
- Anchored by the Largest Movie Theater (Cinemark 15-Screens) in Southern Oregon
- Prominently located off Interstate-5 | 57,000+ ADTV (I-5 freeway)
- Freeway visible signage (including an iconic 75-foot tower sign), access to and frontage on busy major streets, and 1,988 Parking Spaces (Ratio 4.73/1,000 SF)

### **Location Features**

- · An exciting entertainment-oriented environment for people to dine, gather, and enjoy!
- Restaurants with outdoor patios; a state-of-the-art exercise facility, shopping opportunities at leading national chains, as well as cool trendy local boutiques, and amazing aesthetics.
- · Cinemark's theater is the largest movie theater in Southern Oregon (15 Screens) with luxury recliner seating, and food, beverage, and alcohol service.
- · Our tenants rank within the top quartile for sales performance within their respective chains.
- · Highly specialized marketing and media strategic alliance program aimed at promoting the property.
- · Prominently located off Interstate-5 and spanning nearly an entire block, the property is straddled by Medford's main Biddle Road and Crater Lake retail corridors.
- · Dynamic signage program, including an iconic 75-foot freeway visible tower sign (visible from over 1/4 mile away on the I-5 freeway) creates exceptional branding opportunities for our tenants.
- · Over 3.5 million annual visitors to the area.
- · Appeal to the local community and over 3.5 million annual visitors to
- High traffic counts including 57,000+ ADTV\* (I-5 freeway) and 51,120+ ADTV\* (streets). Over 246,000 Average Monthly Visits†.

### **Highlighted Tenants**

- Safeway
- Burlington
- · T.J. Maxx
- · Ross Dress for Less
- · Cinemark Tinseltown Medford 15
- · Baja Fresh

- · Butterfly Club
- Daiso
- · Firehouse Subs
- · Get Air Trampoline Park
- · Red Robin
- Tap & Vine at 559
- · Village Fitness Medford