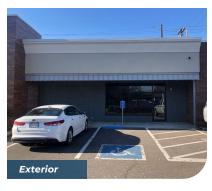

| 3,320 |
| Q1087 | Little Caesars           | 1,200 |
| Q1089 | Liberty Tax Services     | 1,200 |
| Q1091 | World of Insurance       | 1,200 |
| Q1093 | Jimmy John's             | 1,200 |
| R1003 | Safeway                  | NAP   |
| S987  | DMV                      | 7,178 |
| T981  | New Tenant Coming Soon   | NAP   |
| U969  | Nature's Pet Market      | 3,150 |
| U961  | Wild Birds Unlimited     | 1,500 |
| U959  | Casa Vieja Bar and Grill | 2,497 |
| U953  | Punky's Diner & Pies     | 3,058 |
| Y499  | Red Robin                | 8,000 |
|       |                          |       |

## SIGN / BRANDING PROGRAM









## **SUITE B547**





# **SUITE C615**





## **SUITE E671**









## **SUITE G563**





## **SUITE J602**



## **SUITE K745**





## **SUITE K749**











**PARKING** 





## **SUITE M841**













| AREA DEMOGRAPHICS |                                                                                |                                                                                                                                                                                                                                                                                                                                                                                          |  |  |
|-------------------|--------------------------------------------------------------------------------|---------------------------------------------------------------------------------------------------------------------------------------------------------