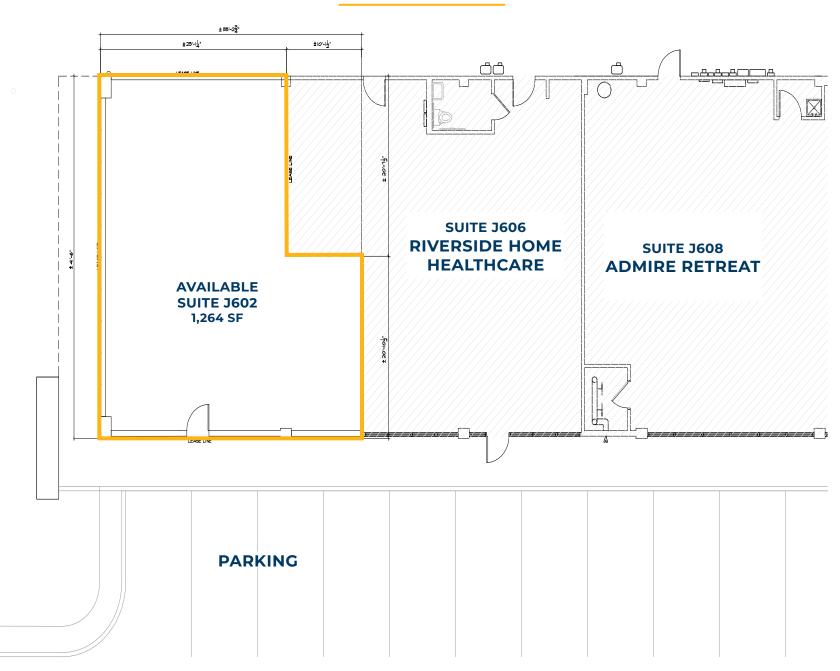

## **SUITE J602**

| Suite | Tenant                        | SF     |
|-------|-------------------------------|--------|
| D635  | Violets and Cream             | 1,859  |
| E671  | Available                     | 1,157  |
| E675  | Adorn Waxing & Skincare       | 1,345  |
| F651  | Cinemark Tinseltown           | 57,273 |
| G555  | Collaborative Theatre Project | 4,784  |
| G557  | Butterfly Club/Barber Shop    | 1,688  |
| G559  | Tap & Vine Restaurant         | 5,515  |
| G563  | Available (Divisible)         | 6,100  |
| G567  | Village Fitness               | 20,473 |
| H851  | Get Air                       | 23,613 |
| H855  | Oregon Liquor Control Comm    | 8,747  |
| H871  | John L Scott Real Estate      | NAP    |
| J602  | Available                     | 1,264  |
| J606  | Riverside Home Healthcare     | 1,456  |
| J608  | Admire Retreat                | 2,267  |