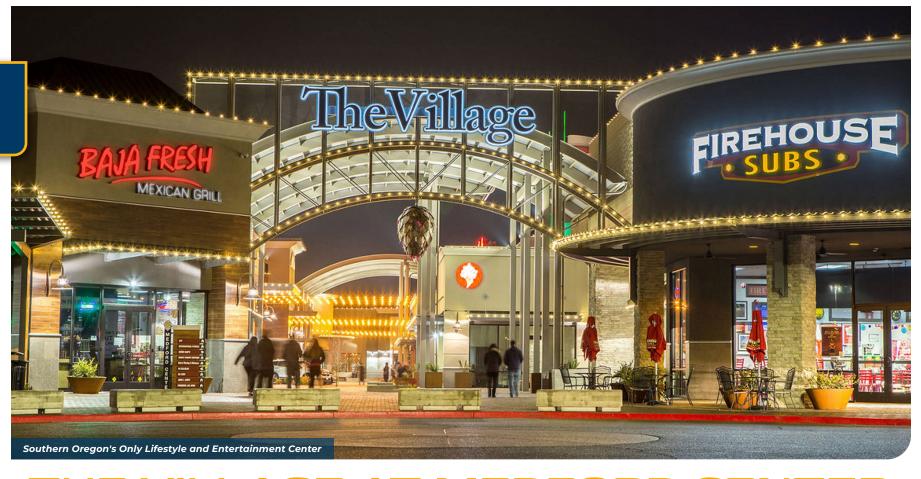

# THE VILLAGE AT MEDFORD CENTER

### 631 Medford Center, Medford, OR 97504

- Anchored by Burlington, T.J. Maxx, Ross Dress for Less, Cinemark, Safeway, Daiso, and Get Air
- Anchored by the Largest Movie Theater (Cinemark 15-Screens) in Southern Oregon
- Prominently located off Interstate-5 | 57,000+ ADTV (I-5 freeway)
- Freeway visible signage (including an iconic 75-foot tower sign), access to and frontage on busy major streets, and 1,988 Parking Spaces (Ratio 4.73/1,000 SF)

### **Location Features**

- · An exciting entertainment-oriented environment for people to dine, gather, and enjoy!
- Restaurants with outdoor patios; a state-of-the-art exercise facility, shopping opportunities at leading national chains, as well as cool trendy local boutiques, and amazing aesthetics.
- · Cinemark's theater is the largest movie theater in Southern Oregon (15 Screens) with luxury recliner seating, and food, beverage, and alcohol service.
- · Our tenants rank within the top quartile for sales performance within their respective chains.
- · Highly specialized marketing and media strategic alliance program aimed at promoting the property.
- · Prominently located off Interstate-5 and spanning nearly an entire block, the property is straddled by Medford's main Biddle Road and Crater Lake retail corridors.
- · Dynamic signage program, including an iconic 75-foot freeway visible tower sign (visible from over 1/4 mile away on the I-5 freeway) creates exceptional branding opportunities for our tenants.
- · Over 3.5 million annual visitors to the area.
- · Appeal to the local community and over 3.5 million annual visitors to
- High traffic counts including 57,000+ ADTV\* (I-5 freeway) and 51,120+ ADTV\* (streets). Over 246,000 Average Monthly Visits†.