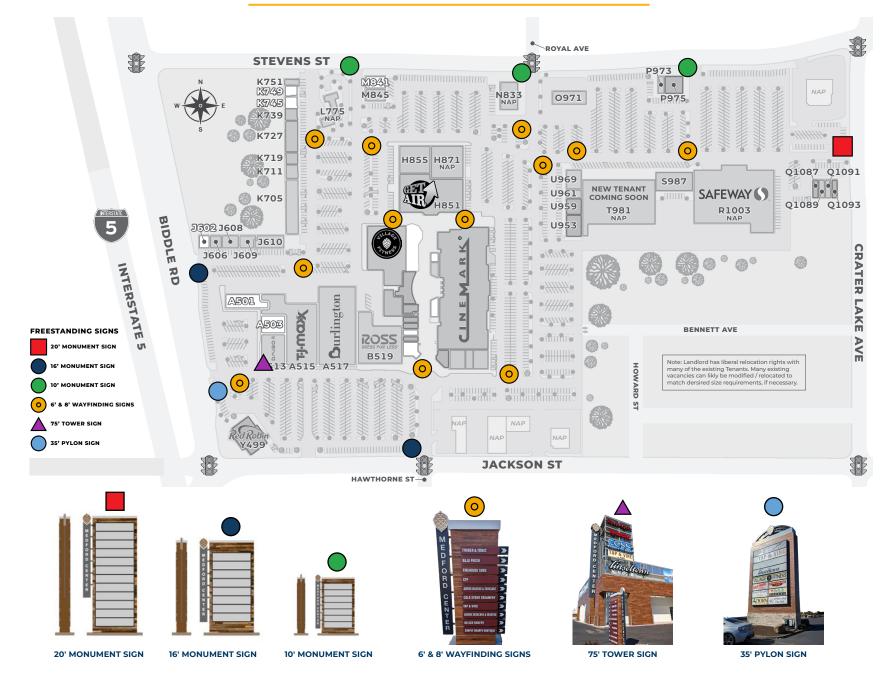

## SIGN / BRANDING PROGRAM

### **Location Features**

- · An exciting entertainment-oriented environment for people to dine, gather, and enjoy!
- Restaurants with outdoor patios; a state-of-the-art exercise facility, shopping opportunities at leading national chains, as well as cool trendy local boutiques, and amazing aesthetics.
- · Cinemark's theater is the largest movie theater in Southern Oregon (15 Screens) with luxury recliner seating, and food, beverage, and alcohol service.
- · Our tenants rank within the top quartile for sales performance within their respective chains.
- · Highly specialized marketing and media strategic alliance program aimed at promoting the property.
- · Prominently located off Interstate-5 and spanning nearly an entire block, the property is straddled by Medford's main Biddle Road and Crater Lake retail corridors.
- · Dynamic signage program, including an iconic 75-foot freeway visible tower sign (visible from over 1/4 mile away on the I-5 freeway) creates exceptional branding opportunities for our tenants.
- · Over 3.5 million annual visitors to the area.
- · Appeal to the local community and over 3.5 million annual visitors to
- High traffic counts including 57,000+ ADTV\* (I-5 freeway) and 51,120+ ADTV\* (streets). Over 246,000 Average Monthly Visits†.