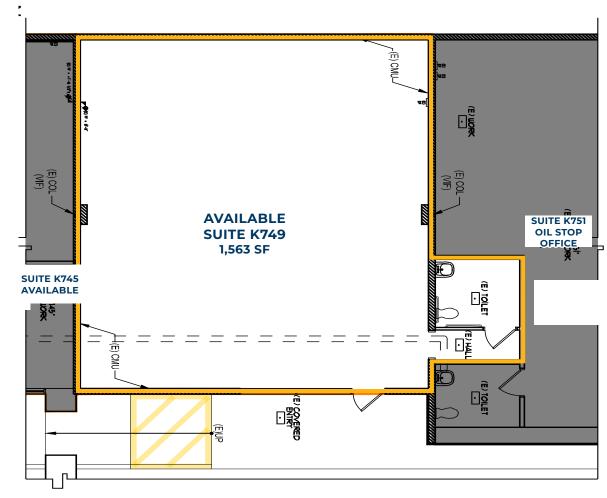

| 3,320 |
| Q1087 | Little Caesars           | 1,200 |
| Q1089 | Liberty Tax Services     | 1,200 |
| Q1091 | World of Insurance       | 1,200 |
| Q1093 | Jimmy John's             | 1,200 |
| R1003 | Safeway                  | NAP   |
| S987  | DMV                      | 7,178 |
| T981  | New Tenant Coming Soon   | NAP   |
| U969  | Nature's Pet Market      | 3,150 |
| U961  | Wild Birds Unlimited     | 1,500 |
| U959  | Casa Vieja Bar and Grill | 2,497 |
| U953  | Punky's Diner & Pies     | 3,058 |
| Y499  | Red Robin                | 8,000 |
|       |                          |       |

## SIGN / BRANDING PROGRAM









## **SUITE B547**





# **SUITE C615**





## **SUITE E671**









## **SUITE G563**





## **SUITE J602**



## **SUITE K745**





## **SUITE K749**











**PARKING** 





## **SUITE M841**













| AREA DEMOGRAPHICS |                                                                                |                                                                                                                                                                                                                                                                                                                                                                                          |  |  |
|-------------------|--------------------------------------------------------------------------------|---------------------------------------------------------------------------------------------------------------------------------------------------------------