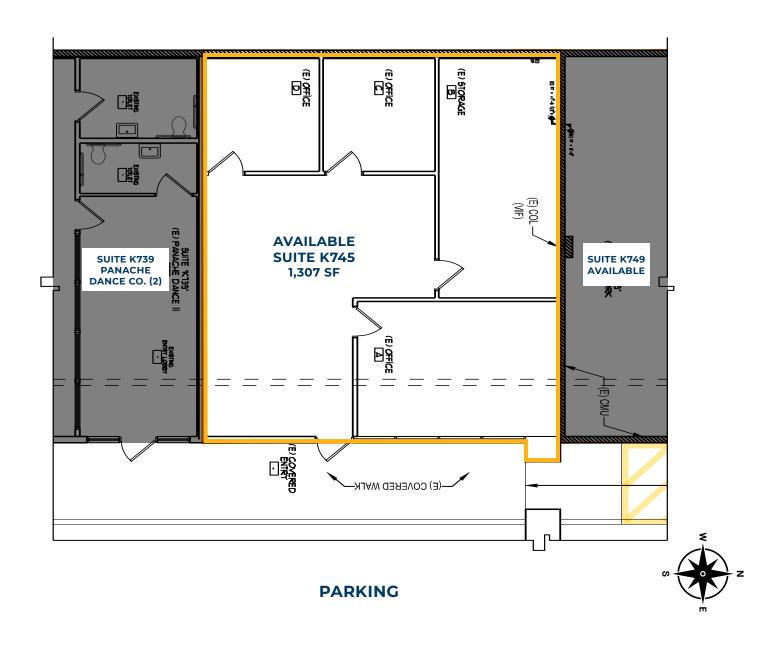

75  | Mongolian BBQ            | 3,320 |
| Q1087 | Little Caesars           | 1,200 |
| Q1089 | Liberty Tax Services     | 1,200 |
| Q1091 | World of Insurance       | 1,200 |
| Q1093 | Jimmy John's             | 1,200 |
| R1003 | Safeway                  | NAP   |
| S987  | DMV                      | 7,178 |
| T981  | New Tenant Coming Soon   | NAP   |
| U969  | Nature's Pet Market      | 3,150 |
| U961  | Wild Birds Unlimited     | 1,500 |
| U959  | Casa Vieja Bar and Grill | 2,497 |
| U953  | Punky's Diner & Pies     | 3,058 |
| Y499  | Red Robin                | 8,000 |
|       |                          |       |

## SIGN / BRANDING PROGRAM









## **SUITE B547**





# **SUITE C615**





## **SUITE E671**









## **SUITE G563**





## **SUITE J602**



## **SUITE K745**





## **SUITE K749**











**PARKING** 





## **SUITE M841**













| AREA DEMOGRAPHICS |                                                                                |                                                                                                                                                                                                                                                                                                                                                                                          |  |  |
|-------------------|--------------------------------------------------------------------------------|----------------------------------------------------------------------------------------------------------------------------------