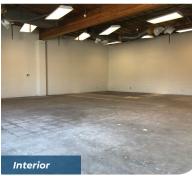

| 3,320 |
| Q1087 | Little Caesars           | 1,200 |
| Q1089 | Liberty Tax Services     | 1,200 |
| Q1091 | World of Insurance       | 1,200 |
| Q1093 | Jimmy John's             | 1,200 |
| R1003 | Safeway                  | NAP   |
| S987  | DMV                      | 7,178 |
| T981  | New Tenant Coming Soon   | NAP   |
| U969  | Nature's Pet Market      | 3,150 |
| U961  | Wild Birds Unlimited     | 1,500 |
| U959  | Casa Vieja Bar and Grill | 2,497 |
| U953  | Punky's Diner & Pies     | 3,058 |
| Y499  | Red Robin                | 8,000 |
|       |                          |       |

## SIGN / BRANDING PROGRAM









## **SUITE B547**





# **SUITE C615**





## **SUITE E671**









## **SUITE G563**





## **SUITE J602**



## **SUITE K745**





## **SUITE K749**











**PARKING** 





## **SUITE M841**













| AREA DEMOGRAPHICS |                                                                                |                                                                                                                                                                                                                                                                                                                                                                                          |  |  |
|-------------------|--------------------------------------------------------------------------------|-----------------------------------------------------------------------------------------------------------------------------------------------------------