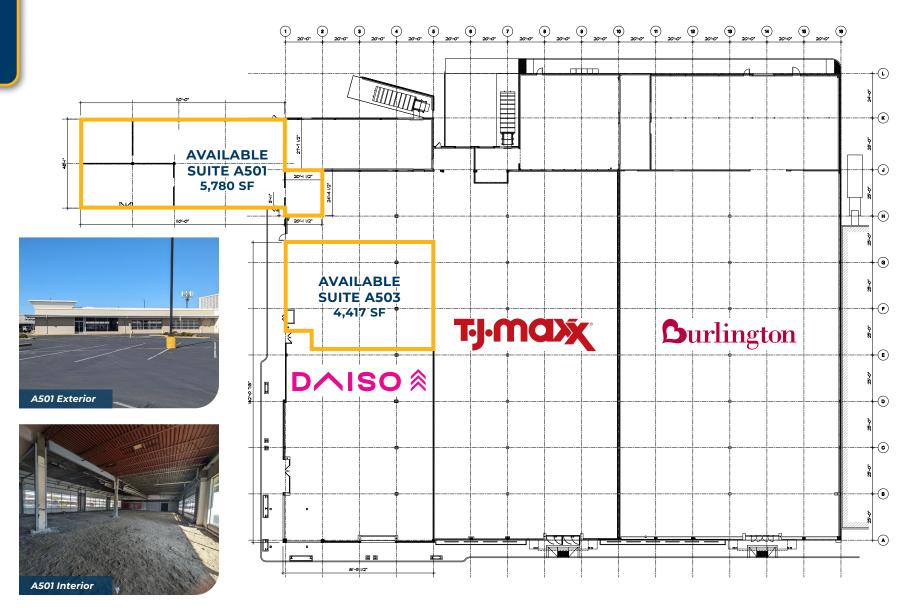

| Suite | Tenant                 | SF     |
|-------|------------------------|--------|
| A501  | Available              | 5,780  |
| A503  | Available              | 4,417  |
| A513  | Daiso                  | 8,500  |
| A515  | TJ Maxx                | 25,385 |
| A517  | Burlington             | 33,454 |
| B519  | Ross Dress for Less    | 18,971 |
| B539  | Baja Fresh (Available) | 2,297  |
| B543  | Delish Bakery          | 1,011  |
| B547  | Available              | 1,015  |
| B549  | Cookie Plug            | 1,020  |
| B551  | Kung Fu Tea            | 1,020  |
| C611  | Willamette Valley Bank | 2,380  |
| C615  | Available              | 1,998  |
| C621  | Block Advisors         | 2,924  |
| C625  | Firehouse Subs         | 2,227  |