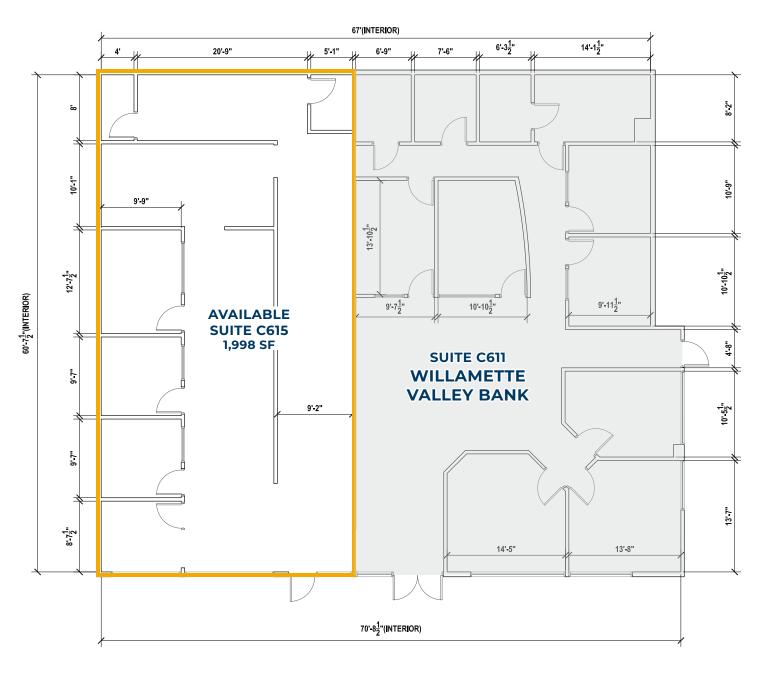

# **SUITE C615**

| Suite | Tenant                 | SF     |
|-------|------------------------|--------|
| A501  | Available              | 5,780  |
| A503  | Available              | 4,417  |
| A513  | Daiso                  | 8,500  |
| A515  | TJ Maxx                | 25,385 |
| A517  | Burlington             | 33,454 |
| B519  | Ross Dress for Less    | 18,971 |
| B539  | Baja Fresh (Available) | 2,297  |
| B543  | Delish Bakery          | 1,011  |
| B547  | Available              | 1,015  |
| B549  | Cookie Plug            | 1,020  |
| B551  | Kung Fu Tea            | 1,020  |
| C611  | Willamette Valley Bank | 2,380  |
| C615  | Available              | 1,998  |
| C621  | Block Advisors         | 2,924  |
| C625  | Firehouse Subs         | 2,227  |