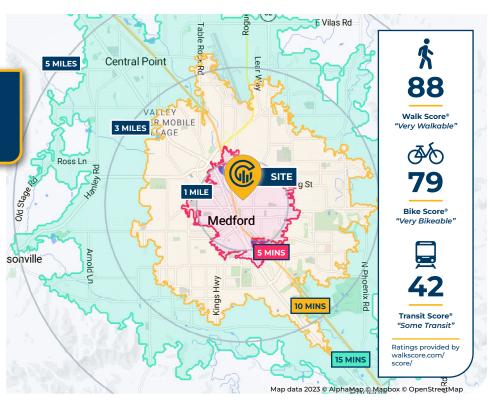

## **SUITE M841**

| AREA DEMOGRAPHICS |                                                                                |                                                                                                                                                                                                                                                                                                                                                                                          |  |  |
|-------------------|--------------------------------------------------------------------------------|------------------------------------------------------------------------------------------------------------------------------------------------------------------------------------------------------------------------------------------------------------------------------------------------------------------------------------------------------------------------------------------|--|--|
| 1 Mile            | 3 Mile                                                                         | 5 Mile                                                                                                                                                                                                                                                                                                                                                                                   |  |  |
| 14,677            | 83,828                                                                         | 119,852                                                                                                                                                                                                                                                                                                                                                                                  |  |  |
| 14,246            | 81,532                                                                         | 116,771                                                                                                                                                                                                                                                                                                                                                                                  |  |  |
| 14,641            | 85,544                                                                         | 121,835                                                                                                                                                                                                                                                                                                                                                                                  |  |  |
| 13,967            | 76,410                                                                         | 108,691                                                                                                                                                                                                                                                                                                                                                                                  |  |  |
| -0.6%             | -0.5%                                                                          | -0.5%                                                                                                                                                                                                                                                                                                                                                                                    |  |  |
| 0.4%              | 0.7%                                                                           | 0.7%                                                                                                                                                                                                                                                                                                                                                                                     |  |  |
|                   |                                                                                |                                                                                                                                                                                                                                                                                                                                                                                          |  |  |
| 6,373             | 33,841                                                                         | 48,847                                                                                                                                                                                                                                                                                                                                                                                   |  |  |
| \$67,254          | \$90,766                                                                       | \$97,470                                                                                                                                                                                                                                                                                                                                                                                 |  |  |
| \$53,657          | \$70,241                                                                       | \$74,410                                                                                                                                                                                                                                                                                                                                                                                 |  |  |
| \$29,541          | \$36,830                                                                       | \$39,882                                                                                                                                                                                                                                                                                                                                                                                 |  |  |
|                   |                                                                                |                                                                                                                                                                                                                                                                                                                                                                                          |  |  |
| 1,975             | 5,222                                                                          | 6,852                                                                                                                                                                                                                                                                                                                                                                                    |  |  |
| 14,241            | 38,632                                                                         | 48,282                                                                                                                                                                                                                                                                                                                                                                                   |  |  |
|                   | 1 Mile 14,677 14,246 14,641 13,967 -0.6% 0.4% 6,373 \$67,254 \$53,657 \$29,541 | 1 Mile         3 Mile           14,677         83,828           14,246         81,532           14,641         85,544           13,967         76,410           -0.6%         -0.5%           0.4%         0.7%           6,373         33,841           \$67,254         \$90,766           \$53,657         \$70,241           \$29,541         \$36,830           1,975         5,222 |  |  |